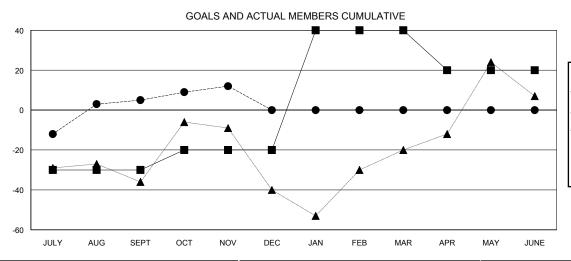

### **LOCATION BRITISH COLUMBIA**

**GMT CA** 

| Clubs  RESULTS FOR 2017-2018 |   |   |   | Members  RESULTS FOR 2017-2018 |     |    |    |
|------------------------------|---|---|---|--------------------------------|-----|----|----|
|                              |   |   |   |                                |     |    |    |
| JULY/AUG/SEPT                | 0 | 0 | 1 | JULY/AUG/SEPT                  | -30 | 45 | 38 |
| OCT/NOV/DEC                  | 0 | 0 | 0 | OCT/NOV/DEC                    | 10  | 36 | 27 |
| JAN/FEB/MAR                  | 2 | 0 | 0 | JAN/FEB/MAR                    | 60  | 0  | 0  |
| APR/MAY/JUNE                 | 0 | 0 | 0 | APR/MAY/JUNE                   | -20 | 0  | 0  |

# GOALS AND ACTUAL NEW CLUBS CUMULATIVE

| -■- MEMBER GROWTH NET GOAL        |  |
|-----------------------------------|--|
| - ● - MEMBER GROWTH ACTUAL        |  |
| - ▲ - LAST YEAR MEMBERSHIP ACTUAL |  |
|                                   |  |
|                                   |  |
|                                   |  |